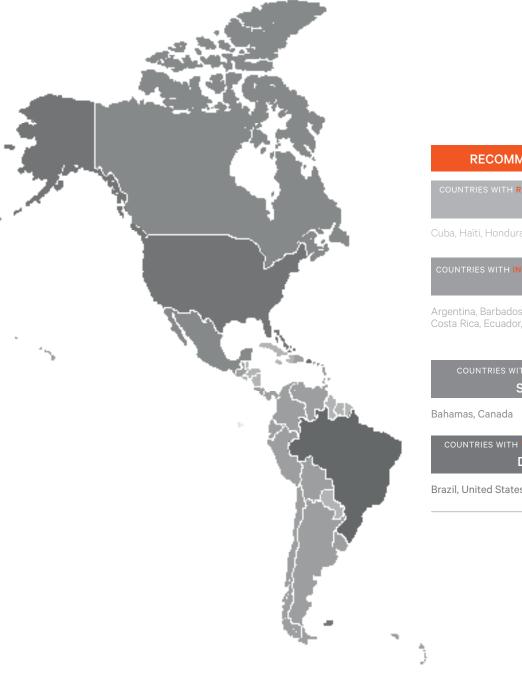

## CHOOSE THE LEVEL OF COVERAGE BEST SUITED TO YOUR **COUNTRY OF EXPATRIATION**

Our recommandations to help you choose your package (Quartz, Pearl, Sapphire, Diamond) are based on healthcare costs in your country of expatriation.

### RECOMMENDED PACKAGE

COUNTRIES WITH REASONABLE HEATHCARE COSTS

Cuba, Haïti, Honduras, Nicaragua, Salvador

PEARL

Argentina, Barbados, Bolivia, Chili, Colombia, Costa Rica, Ecuador, Guatemala, Mexico, Peru

## SAPPHIRE

DIAMOND

Brazil, United States of America