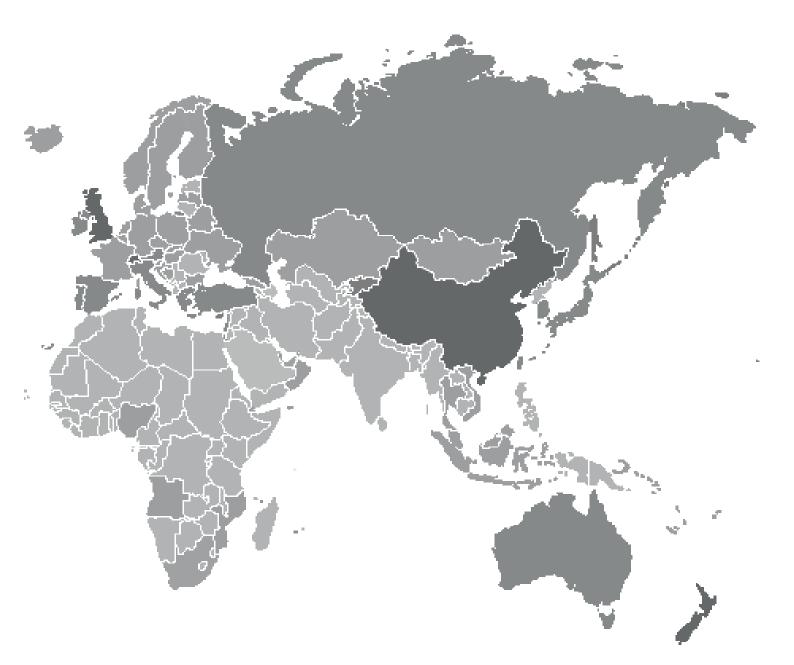

## CHOOSE THE LEVEL OF COVERAGE BEST SUITED TO YOUR **COUNTRY OF EXPATRIATION**

Our recommandations to help you choose your package (Quartz, Pearl, Sapphire, Diamond) are based on healthcare costs in your country of expatriation.

#### Algeria, Benin, Cambodia, Gabon, India, Ivory Coast, Laos, Madagascar, Mauritius, Morocco, Philippines, Senegal, Tunisia, etc.

COUNTRIES WITH INTERMEDIATE HEATHCARE COSTS PEARL

Belgium, France, Germany, Indonesia, Lebanon, Luxembourg, Malaysia, Netherland, Sweden, etc.

#### DUNTRIES WITH HIGH HEATHCARE SAPPHIRE

Australia, Austria, Greece, Ireland, Israel, Italy, Japan, Monaco, Portugual, Russia, Spain, Taiwan, etc.

## COUNTRIES WITH VERY HIGH HEATHCARE CO

China, Hong-Kong, Singapore, Switzerland, United Kingdom, etc.

Hospitalization Based on actual costs, within the limit of usual, customary and reasonable costs per member and per insurance year.