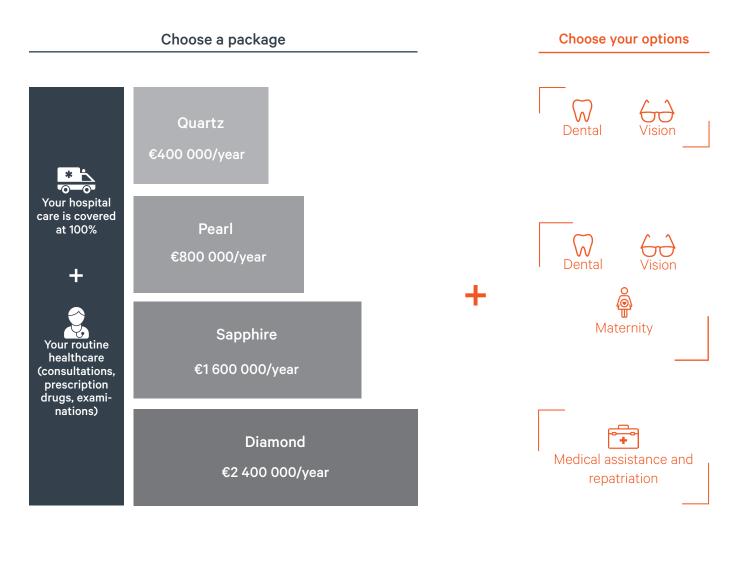

To avoid any unpleasant surprises and benefit from worldwide protection, we offer you **4 levels of coverage** (Quartz, Pearl, Sapphire, Diamond) and a system of flexible options designed to suit your particular needs.

### Optional benefits: Vision, dental, maternity and medical assistance/repatriation

**Do you wear glasses?** Are you looking for **coverage of your dental costs** ? Choose the Visions + Dental option. If you are planning a **pregnancy** : add the Maternity option to your coverage.